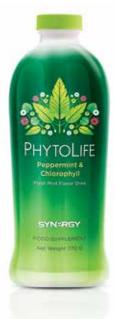

# PhytoLife

Synergy's PhytoLife is a rich combination of chlorophyllin (sodium copper chlorophyllin) and peppermint oil. With quality in every drop, the peppermint oil found in PhytoLife contributes to normal digestive function and helps turn ordinary water into a great tasting drink that you can enjoy throughout the day. This, along with the fresh taste and liquid form,

makes PhytoLife a great companion to your food supplement regime.

Incorporate Synergy's PhytoLife into your diet by mixing one teaspoon (5ml) with a glass of water, twice daily.