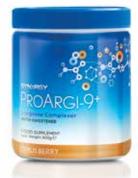

#### ProArgi-9+

ProArgi-9+ contains the amino acids L-Arginine and L-Citrulline along with vitamins C, D, and B6. With its myriad of benefits, the vitamins C and B6 found in ProArgi-9+ contribute to the normal functioning

of the nervous and immune systems as well as to the reduction of tiredness and fatigue while the vitamin D found in ProArgi-9+ contributes to normal blood calcium levels, the absorption of phosphorus and the maintenance of normal muscle function.

ProArgi-9+ can be taken at any time during the day, simply mix one scoop with 240 ml water (to your taste) and stir until dissolved.