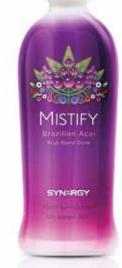

#### Mistify

Mistify is a liquid food supplement, which contains vitamin B6, Açai Berry, and Green Tea extract. This extraordinary supplement is rich in flavor and incorporates a delicious blend of fruit and berry extracts and concentrates, including; grape, blueberry, raspberry, cranberry, bilberry, and pomegranate. Vitamin B6, found in Mistify, has been shown to contribute to:

- Normal psychological function
- Normal red blood cell formation
- · Normal homocysteine metabolism

Experience the benefits of Mistify by taking 30 ml once or twice daily.